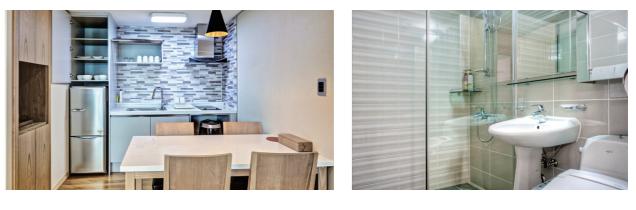

# HILL HOUSE 객실 / Guest Rooms

힐하우스는 넓은 객실에 주방과 취사도구가 준비되어 있어 가족단위로 여유롭게 아름다운 청풍호를 즐기실 수 있습니다. 전면 창을 통해 객실 안에서도 대자연을 만끽하실 수 있도록 연출했습니다.

Hill House has spacious rooms with kitchen and cooking utensils,so you can use them conveniently per family. You can enjoy the beautiful scenery ofCheongpung Lake even inside through the front windows.

온돌방

ONDOL ROOM

거실 LIVING ROOM

<mark>주방</mark> KITCHEN

#### 편의시설

Amenity

가구류:침대/식탁/식탁의자 가전류:TV/냉장고/에어컨 헤어드라이어/밥솥 전자레인지 식기류:일체 세면류:타올/비누/샴푸

침구류:이불/요/베개

**주니어 스위트** JUNIOR SUITE

| 객실타입                    | 객실 수 | 객실 사이즈 | 방 수량         | 욕실 수량 | 침대 수량   | 한실 침구 수량 |
|-------------------------|------|--------|--------------|-------|---------|----------|
| 디럭스 온돌<br>DELUXE ONDOL  | 22   | 60m²   | 온돌방1         | 1     |         | 4        |
| 디럭스 더블<br>DELUXE DOUBLE | 23   | 60m²   | 침대방1         | 1     | Double1 | 2        |
| 주니어 스위트<br>JUNIOR SUITE | 5    | 86m²   | 온돌방1<br>침대방1 | 2     | Double1 | 4        |