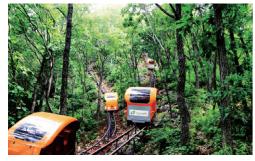

#### 청풍호모노레일 | Cheongpung Monorail

(9km from Cheongpung Resort)

비봉산 정상까지 운행하며 6인승 12대의 모노레일을 탑승할 수 있습니다.

푸르른 숲을 가로지르며 아름다운 청풍호를 더욱 가까이서 즐기실 수 있습니다.

The Cheongpungho Monorail runs all the way to the peak of Bibong Mountain.

You can appreciate the beauty of Cheongpung Lake and Bibong Mountain throughout the boarding.