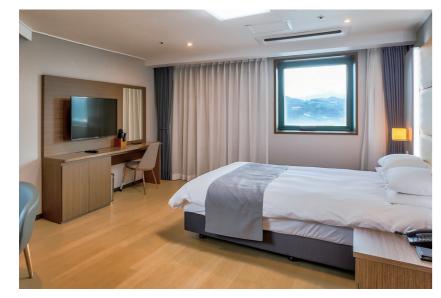

# LAKE HOTEL 객실 / Guest Rooms

번잡한 일상에서 벗어나 호수 바람에 실려오는 대자연을 오롯이 느끼실 수 있도록 정갈하고 편안한 공간으로 고객님들을 맞이하겠습니다.

To escape from the hustle and bustle of everyday life and feel the great nature carried by the lake breeze, we will welcome you into a clean and comfortable space.

#### **슈페리어 트윈** SUPERIOR TWIN

<mark>스탠다드 트윈</mark> STANDARD TWIN

| <b>편의시설</b><br>Amenity                                                   | 객실타입                                  | 객실 수 |
|--------------------------------------------------------------------------|---------------------------------------|------|
| 순면/오리털 이불, 순면 타올,<br>냉장고, 커피 포트, LCD TV,<br>헤어드라이어, 샴푸, 비누,<br>생수, 슬리퍼 등 | 스탠다드 온돌<br>STANDARD ONDOL             | 14   |
|                                                                          | <mark>스탠다드 트윈</mark><br>STANDARD TWIN | 50   |
|                                                                          | <b>슈페리어 키즈</b><br>SUPERIOR KID        | 4    |
|                                                                          | <mark>슈페리어 트윈</mark><br>SUPERIOR TWIN | 100  |
|                                                                          | 패밀리 키즈<br>FAMILY KID                  | 1    |
|                                                                          | <mark>패밀리 온돌</mark><br>FAMILY ONDOL   | 2    |
|                                                                          | 패밀리 트윈<br>FAMILY TWIN                 | 2    |
|                                                                          | 스위트 온돌<br>SUITE ONDOL                 | 3    |
|                                                                          | 스위트 더블<br>SUITE DOUBLE                | 2    |