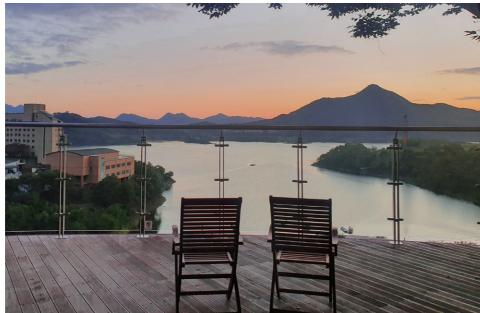

## 국민연금이 드리는 호반의 휴식처,

CHEONGPUNG RESORT

레이크 호텔 Lake Hotel

청풍리조트 레이크 호텔은 내륙의 바다인 청풍호 앞에 위치해 있습니다. 호수 너머로 금수산을 비롯한 아름다운 능선들이 굽이굽이 펼쳐집니다. 아침에는 피어오르는 물안개와 함께, 저녁에는 눈부신 일몰과 함께 진정한 힐링의 순간을 맞이하시기 바랍니다.

Cheongpung Resort Lake Hotel is located in front of Cheongpung Lake, an inland sea. Beyond the lake, beautiful ridges, including Mt. Geumsusan, spread out. With rising mist in the morning and a dazzling sunset in the evening, enjoy the moment of true healing.

## 국민연금이 드리는 호반의 휴식처,

CHEONGPUNG RESORT 할하우스 Hill House

청풍리조트 힐하우스는 제천 자드락길 1코스 작은동산 앞에 위치해 있습니다. 나무향을 물씬 맡으며 청풍호를 감상할 수 있는 최적의 장소입니다. 아침에는 산새 소리와 함께, 저녁에는 풀벌레 소리와 함께 자연이 선사하는 편안함을 누리시길 바랍니다.

Cheongpung Resort Hill House is located in front of Mt. Jakeundongsan. It is the best place to feel the full scent of trees while enjoying the view of Cheongpung Lake. Enjoy the comfort of nature with the beautiful sounds of birds and bugs.