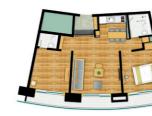

### 4F~8F

객실 Guest Rooms

### 3F

로비/프론트/레이크피아 레스토랑 Lobby/Front/Lakepia Restaurant

## 2F

연회장 [컨벤션홀,그랜드볼룸, 난초, 동백, 매화, 목련] Banquet Halls [Convention Hall/Grand Ballroom/Orchid Camellia/Plum/Magnolia]

# 1F

실내·외 수영장/마트/가든테라스/라상떼 Swimming Pool/Mart/Garden Terrace/La Sante

연회장[백합] Banquet Hall [Lily]