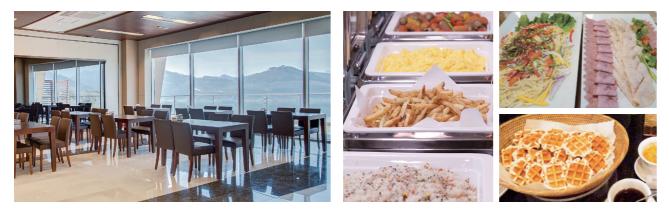

# 레스토랑 / Restaurant

레이크피아는 전면 통 유리창 너머로 청풍호의 아름다운 전경을 감상하며 식사할 수 있는 공간입니다.

절경에 걸맞은 다채롭고 풍성한 요리들이 준비되어 있습니다.

또한 Private Dining Room이 마련되어 있어 특별하고 품격있는 시간을 선사합니다.

Lakepia is a space where you can enjoy all-day dining while enjoying the beautiful view

of Cheongpung Lake through the front glass windows.

A variety of rich dishes are prepared to match the superb view.

Private Dining Room is also ready for your precious moment, with a touch of class.

#### 레이크피아 Lakepia