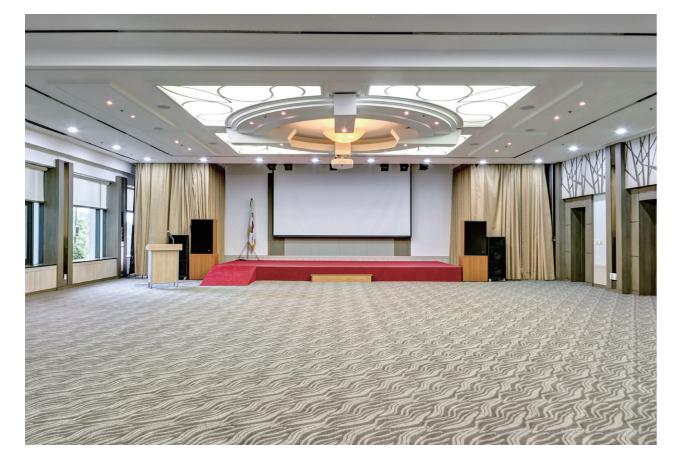

# 연회장 / Banquet & Meeting

레이크호텔에는 대규모 학회, 협회 행사 등이 가능한 대연회장 2개, 소규모 회의, 미팅 등이 가능한 소연회장 3개를 보유하고 있습니다. 또한 대연회장은 각각 3개, 2개의 섹션으로 분할하여 사용하실 수 있어 다양한 행사가 가능합니다.

Lake Hotel features 2 grand banquet halls for academic or corporate conventions and conferences, and 3 more halls for seminars and smaller meetings. In addition, the grand rooms can be divided into 3 or 2 sections for various events.