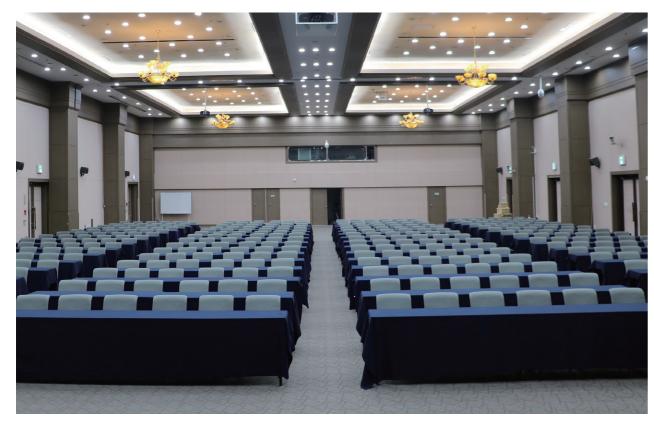

# 연회장 / Banquet & Meeting

레이크호텔에는 대규모 학회, 협회 행사 등이 가능한 대연회장 2개, 소규모 회의, 미팅 등이 가능한 소연회장 3개를 보유하고 있습니다. 또한 대연회장은 각각 3개, 2개의 섹션으로 분할하여 사용하실 수 있어 다양한 행사가 가능합니다.

Lake Hotel features 2 grand banquet halls for academic or corporate conventions and conferences, and 3 more halls for seminars and smaller meetings. In addition, the grand rooms can be divided into 3 or 2 sections for various events.

#### 컨벤션홀 Convention Hall

20.5m\*39m\*6m

난초 Orchid

<mark>매화</mark> Plum

9.6m\*9.6m\*3.5m

9.6m\*9.6m\*3.5m

난초+동백 Orchid/Camellia 9.6m\*19.2m\*3.5m

동백 Camellia 매화 <sub>Plum</sub> 히고 단체 도 식당

난초 Orchid

08 / 09

20.8m\*28.8m\*5.4m

|        | 면적   |     | 인원(명) |     | 현수막      |          |
|--------|------|-----|-------|-----|----------|----------|
|        | (m²) | 강의식 | 극장식   | 만찬  | Size (m) | 비고       |
| А      | 266  | 60  | 100   | -   | 9*0.9    |          |
| В      | 266  | 120 | 300   | -   | 5*0.9    |          |
| С      | 266  | 120 | 300   | 100 | 5*0.9    | 분리<br>가능 |
| A+B    | 533  | 250 | 600   | 200 | 9*0.9    |          |
| A+B+C  | 800  | 500 | 900   | 500 | 9*0.9    |          |
| А      | 301  | 96  | 200   | 100 | 8*0.9    |          |
| В      | 298  | 144 | 300   | 120 | 7*0.9    | 분리<br>가능 |
| A+B    | 599  | 312 | 700   | 250 | 8*0.9    |          |
| chid   | 93   | 20  | 30    | -   | 5*0.9    | 통합       |
| nellia | 93   | 20  | 30    | -   | 5*0.9    | 가능       |
| lum    | 112  | 30  | 50    | -   | 5*0.9    |          |
| 희래연    | 185  | -   | -     | 74  | -        |          |
| 목련     | 305  | -   | -     | 96  | -        |          |
| 장미     | 521  | -   | -     | 320 | -        |          |