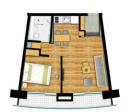

## $2F \sim 6F$

객실 Guest Rooms

# 1F

로비/프론트/마트/연회장[무궁화] Lobby/Front/Mart/Banquet Hall [Hibiscus]

# **B1**

한방사우나/코인세탁방 Oriental Medicine Sauna/Laundromat store

## **B**3

연회장 [개나리] Banquet Hall [Forsythia]