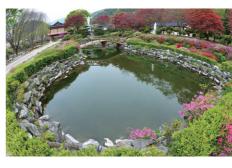

#### 의림지 | Uirimji Reservoir

(26km from Cheongpung Resort)

의림지는 삼한시대에 축조된 우리나라 최고의 저수지로 본래 '임지'라 하였습니다. 현재는 유원지로서 그 명성을 더해가고 있는데 1807년에 세워진 영호정과 1948년에 건립한 경호루 그리고 자연폭포인 용추폭포 등이 어우러져 절경을 연출합니다. 호수 주변 목책 길을 따라 의림지를 감상하며 산책하기에 좋습니다.

Uirimji Reservoir is one of the oldest irrigation facilities in Korean history and is popular amongst residents of Jecheon thanks to the perfect combination of a vast lake and pine forest. In the current times, it is known more as a recreational site than an irrigational facility. Numerous scenic sites such as 'Yeonghoieong Pavilion.' 'Gyeonghoru Pavilion' and a 30 meter-natural waterfall come together to create a magnificent sight.