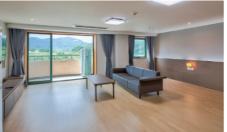

# HILL HOUSE 객실 / Guest Rooms

힐하우스는 넓은 객실에 주방과 취사도구가 준비되어 있어 가족단위로 여유롭게 아름다운 청풍호를 즐기실 수 있습니다. 전면 창을 통해 객실 안에서도 대자연을 만끽하실 수 있도록 연출했습니다.

Hill House has spacious rooms with kitchen and cooking utensils,so you can use them conveniently per family. You can enjoy the beautiful scenery ofCheongpung Lake even inside through the front windows.

온돌방

ONDOL ROOM

거실 LIVING ROOM

<mark>주방</mark> KITCHEN