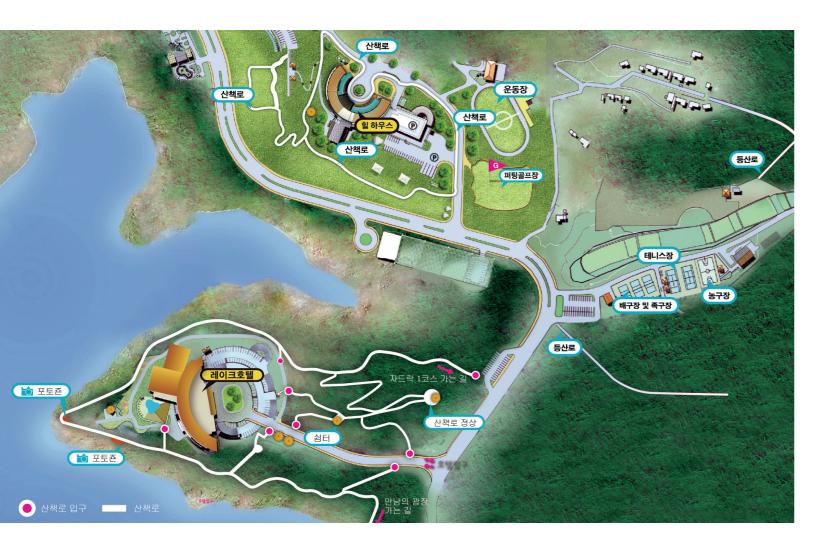

# 청풍리조트 안내

청풍리조트 레이크호텔과 힐하우스는 차로 2분, 도보로 15분 거리에 위치해 있습니다. 두 건물 사이에 각종 체육시설이 있어 다양한 야외활동을 즐기실 수 있으며, 청풍랜드 만남의 광장까지 청풍호를 감상할 수 있는 친환경 산책로도 준비되어 있습니다.

Cheongpung Resort Lake Hotel and Hill House are located 2 minutes by car or 15 minutes on foot. There are sports facilities such as a soccer field, a futsal arena and tennis courts between the two buildings, allowing a variety of outdoor activities. There are also abundant nature-friendly trails connected to nearby tourist attractions and hiking courses from the hotel.