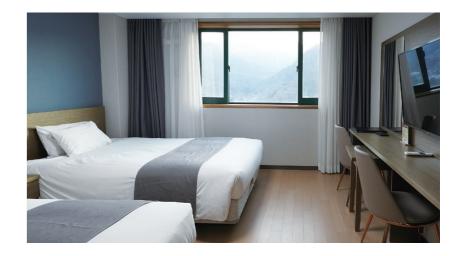

# HILL HOUSE 객실 / Guest Rooms

힐하우스는 넓은 객실에 주방과 취사도구가 준비되어 있어 가족단위로 여유롭게 아름다운 청풍호를 즐기실 수 있습니다. 전면 창을 통해 객실 안에서도 대자연을 만끽하실 수 있도록 연출했습니다.

Hill House has spacious rooms with kitchen and cooking utensils,so you can use them conveniently per family. You can enjoy the beautiful scenery ofCheongpung Lake even inside through the front windows.

#### 편의시설

Amenity

가구류:침대/식탁/식탁의자 가전류:TV/냉장고/에어컨 헤어드라이어/밥솥 전자레인지 식기류:일체 세면류:타올/비누/샴푸

침구류:이불/요/베개

**주니어 스위트** JUNIOR SUITE

| 객실타입                    | 객실 수 | 객실 사이즈 | 방 수량         | 욕실 수량 | 침대 수량   | 한실 침구 수량 |
|-------------------------|------|--------|--------------|-------|---------|----------|
| 디럭스 온돌<br>DELUXE ONDOL  | 22   | 60m²   | 온돌방1         | 1     |         | 4        |
| 디럭스 더블<br>DELUXE DOUBLE | 23   | 60m²   | 침대방1         | 1     | Double1 | 2        |
| 주니어 스위트<br>JUNIOR SUITE | 5    | 86m²   | 온돌방1<br>침대방1 | 2     | Double1 | 4        |