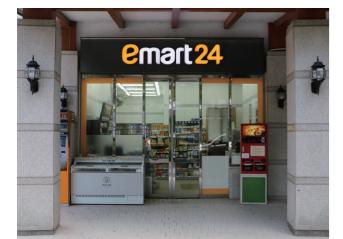

마트 Mart

1층 수영장 옆 / 1F 위치 Location 운영시간 Operation Hour 무인 상시 Unmanned 24/7

#### 풋살경기장 Futsal Arena

국제 규격 규모의 풋살경기장으로 20m\*40m 1면으로 구성되어 있습니다. It is a futsal stadium of international standard size and consists of one side by 20m\*40m.

운영시간 Operation Hour

위치 Location

마트 Mart

1층 외부 / 1F

무인 상시 Unmanned 24/7

외부/1F 24/7