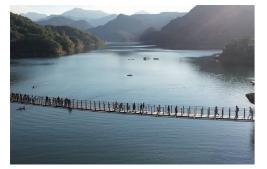

#### 옥순봉출렁다리 | Oksunbong Suspension Bridge

(21km from Cheongpung Resort)

제천10경 중 하나인 옥순봉 진입로에 위치한 옥순봉 출렁다리는 2021년 10월 개장하였으며, 길이 222m, 너비 1.5m의 연결다리 및 408m 길이의 생태탐방 데크로드와 야자매트로 이루어진 트래킹길까지 더하여 호반과 옥순봉을 둘러볼 수 있도록 조성하였습니다.

The Oksunbong Suspension Bridge, where you can look around Oksunbong Peak, one of the 10 scenic spots in Jecheon, up close on the surface of Cheongpung Lake, opened in October, 2021. Enjoy a panoramic view of the beautiful lake and the outstanding peak from the dizzying suspension bridge.