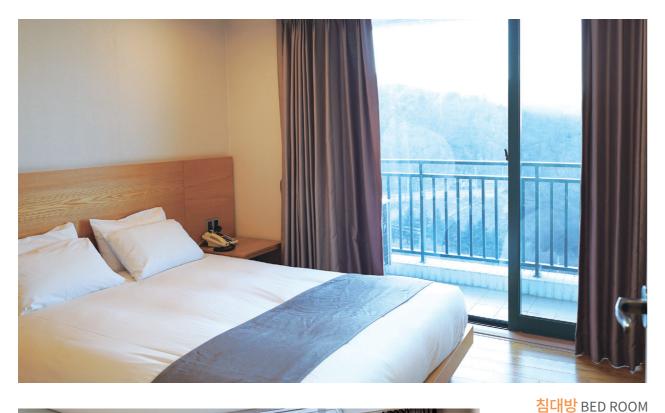

# LAKE HOTEL 객실 / Guest Rooms

번잡한 일상에서 벗어나 호수 바람에 실려오는 대자연을 오롯이 느끼실 수 있도록 정갈하고 편안한 공간으로 고객님들을 맞이하겠습니다.

To escape from the hustle and bustle of everyday life and feel the great nature carried by the lake breeze, we will welcome you into a clean and comfortable space.

#### **슈페리어 트윈** SUPERIOR TWIN

<mark>스탠다드 트윈</mark> STANDARD TWIN

| <b>편의시설</b><br>Amenity                                                   | 객실타입                                  | 객실 수 |
|--------------------------------------------------------------------------|---------------------------------------|------|
| 순면/오리털 이불, 순면 타올,<br>냉장고, 커피 포트, LCD TV,<br>헤어드라이어, 샴푸, 비누,<br>생수, 슬리퍼 등 | 스탠다드 온돌<br>STANDARD ONDOL             | 14   |
|                                                                          | <mark>스탠다드 트윈</mark><br>STANDARD TWIN | 50   |
|                                                                          | <b>슈페리어 키즈</b><br>SUPERIOR KID        | 4    |
|                                                                          | <mark>슈페리어 트윈</mark><br>SUPERIOR TWIN | 100  |
|                                                                          | 패밀리 키즈<br>FAMILY KID                  | 1    |
|                                                                          | <mark>패밀리 온돌</mark><br>FAMILY ONDOL   | 2    |
|                                                                          | 패밀리 트윈<br>FAMILY TWIN                 | 2    |
|                                                                          | 스위트 온돌<br>SUITE ONDOL                 | 3    |
|                                                                          | 스위트 더블<br>SUITE DOUBLE                | 2    |