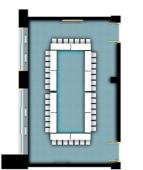

# 연회장 / Banquet & Meeting

힐하우스는 중소규모 학회, 협회 행사 등이 가능한 중연회장 1개, 소규모 회의, 미팅 등이 가능한 소연회장 2개를 보유하고 있습니다. 편안한 녹음과 아름다운 풍광 속에서 여유로운 행사 진행이 가능합니다.

Hill House presents 1 banquet hall for small and medium-sized academic or association events and 2 more for seminars and smaller meetings. You can enjoy leisurely events with a beautiful scenery in a quiet forest setting.

14.5m\*21m\*3m

개나리 Forsythia

| 구분                    | 면적<br>(㎡) |
|-----------------------|-----------|
| 무궁화<br>Hibiscus       | 304       |
| 백합<br><sup>Lily</sup> | 152       |
| 개나리<br>Forsythia      | 99        |

### 16/17

| 인원(명) |     |     | 현수막      |    |
|-------|-----|-----|----------|----|
| 강의식   | 극장식 | 만찬  | Size (m) | 비고 |
| 135   | 250 | 100 | 6.5*0.9  |    |
| 50    | 80  | 50  | 5*0.9    |    |
| 60    | 100 | -   | 5*0.9    |    |