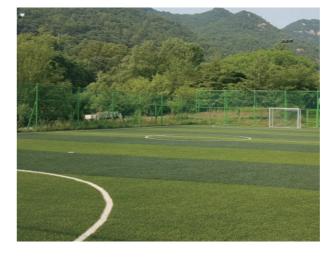

#### 풋살경기장 Futsal Arena

국제 규격 규모의 풋살경기장으로 20m\*40m 1면으로 구성되어 있습니다. It is a futsal stadium of international standard size and consists of one side by 20m\*40m.

운영시간 Operation Hour

위치 Location

마트 Mart

1층 외부 / 1F