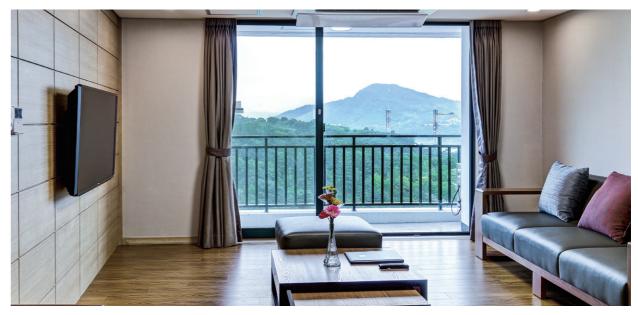

# HILL HOUSE 객실 / Guest Rooms

힐하우스는 넓은 객실에 주방과 취사도구가 준비되어 있어 가족단위로 여유롭게 아름다운 청풍호를 즐기실 수 있습니다. 전면 창을 통해 객실 안에서도 대자연을 만끽하실 수 있도록 연출했습니다.

Hill House has spacious rooms with kitchen and cooking utensils,so you can use them conveniently per family. You can enjoy the beautiful scenery ofCheongpung Lake even inside through the front windows.

온돌방

ONDOL ROOM

거실 LIVING ROOM

<mark>주방</mark> KITCHEN