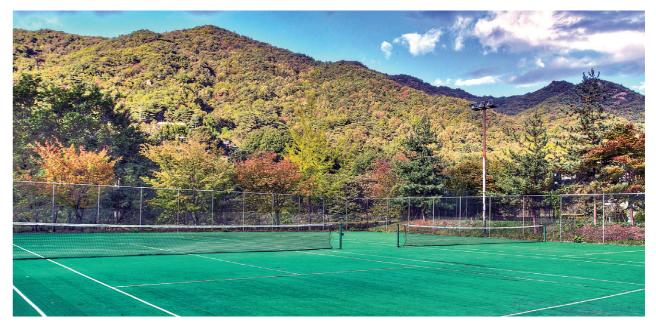

테니스장 Tennis Court

정규 규격 코트 2면으로 구성되어 정식 테니스 게임을 즐기실 수 있습니다. It consists of 2 regular standard courts where you can enjoy double games with your family and friends at the same time.