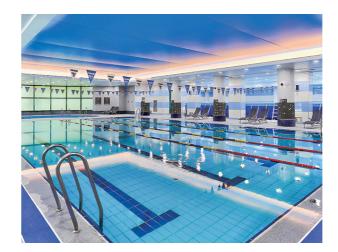

#### 실내·외 수영장 Swimming Pool

| 위치 Location         | 1층실내·외/1F                |
|---------------------|--------------------------|
| 운영시간 Operation Hour | <b>하절기</b> Summer Season |
|                     | 09:00 ~ 18:00            |