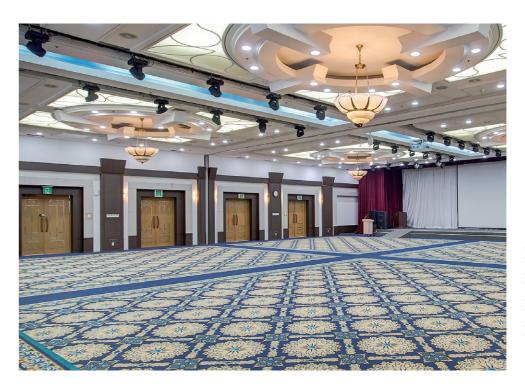

# 연회장 / Banquet & Meeting

레이크호텔에는 대규모 학회, 협회 행사 등이 가능한 대연회장 2개, 소규모 회의, 미팅 등이 가능한 소연회장 3개를 보유하고 있습니다. 또한 대연회장은 각각 3개, 2개의 섹션으로 분할하여 사용하실 수 있어 다양한 행사가 가능합니다.

Lake Hotel features 2 grand banquet halls for academic or corporate conventions and conferences, and 3 more halls for seminars and smaller meetings. In addition, the grand rooms can be divided into 3 or 2 sections for various events.

#### 컨벤션홀 Convention Hall

20.5m\*39m\*6m

난초 Orchid

<mark>매화</mark> Plum

9.6m\*9.6m\*3.5m

9.6m\*9.6m\*3.5m

난초+동백 Orchid/Camellia 9.6m\*19.2m\*3.5m

동백 Camellia 매화 <sub>Plum</sub> 히고 단체 도 식당