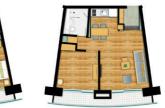

## $2F \sim 6F$

객실 Guest Rooms

# 1F

로비/프론트/마트/연회장[무궁화] Lobby/Front/Mart/Banquet Hall [Hibiscus]

# **B1**

한방사우나/코인세탁방 Oriental Medicine Sauna/Laundromat store

## **B**3

연회장 [개나리] Banquet Hall [Forsythia]