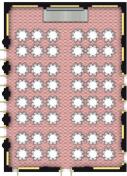

# 연회장 / Banquet & Meeting

레이크호텔에는 대규모 학회, 협회 행사 등이 가능한 대연회장 2개, 소규모 회의, 미팅 등이 가능한 소연회장 3개를 보유하고 있습니다. 또한 대연회장은 각각 3개, 2개의 섹션으로 분할하여 사용하실 수 있어 다양한 행사가 가능합니다.

Lake Hotel features 2 grand banquet halls for academic or corporate conventions and conferences, and 3 more halls for seminars and smaller meetings. In addition, the grand rooms can be divided into 3 or 2 sections for various events.

#### 컨벤션홀 Convention Hall

20.5m\*39m\*6m

난초 Orchid

<mark>매화</mark> Plum

9.6m\*9.6m\*3.5m

9.6m\*9.6m\*3.5m

난초+동백 Orchid/Camellia 9.6m\*19.2m\*3.5m

동백 Camellia 매화 <sub>Plum</sub> 히고 단체 도 식당

난초 Orchid

08 / 09

20.8m\*28.8m\*5.4m

|        | 면적   |     | 인원(명) |     | 현수막      |          |
|--------|------|-----|-------|-----|----------|----------|
|        | (m²) | 강의식 | 극장식   | 만찬  | Size (m) | 비고       |
| А      | 266  | 60  | 100   | -   | 9*0.9    |          |
| В      | 266  | 120 | 300   | -   | 5*0.9    |          |
| С      | 266  | 120 | 300   | 100 | 5*0.9    | 분리<br>가능 |
| A+B    | 533  | 250 | 600   | 200 | 9*0.9    |          |
| A+B+C  | 800  | 500 | 900   | 500 | 9*0.9    |          |
| А      | 301  | 96  | 200   | 100 | 8*0.9    |          |
| В      | 298  | 144 | 300   | 120 | 7*0.9    | 분리<br>가능 |
| A+B    | 599  | 312 | 700   | 250 | 8*0.9    |          |
| chid   | 93   | 20  | 30    | -   | 5*0.9    | 통합       |
| nellia | 93   | 20  | 30    | -   | 5*0.9    | 가능       |
| lum    | 112  | 30  | 50    | -   | 5*0.9    |          |
| 희래연    | 185  | -   | -     | 74  | -        |          |
| 목련     | 305  | -   | -     | 96  | -        |          |
| 장미     | 521  | -   | -     | 320 | -        |          |