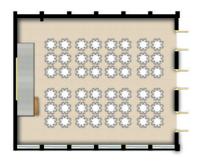

#### 컨벤션홀 Convention Hall

20.5m\*39m\*6m

난초 Orchid

<mark>매화</mark> Plum

9.6m\*9.6m\*3.5m

9.6m\*9.6m\*3.5m

난초+동백 Orchid/Camellia 9.6m\*19.2m\*3.5m

동백 Camellia 매화 <sub>Plum</sub> 히고 단체 도 식당

난초 Orchid

08 / 09

20.8m\*28.8m\*5.4m

|        | 면적   |     | 인원(명) |     | 현수막      |          |
|--------|------|-----|-------|-----|----------|----------|
|        | (m²) | 강의식 | 극장식   | 만찬  | Size (m) | 비고       |
| А      | 266  | 60  | 100   | -   | 9*0.9    |          |
| В      | 266  | 120 | 300   | -   | 5*0.9    |          |
| С      | 266  | 120 | 300   | 100 | 5*0.9    | 분리<br>가능 |
| A+B    | 533  | 250 | 600   | 200 | 9*0.9    |          |
| A+B+C  | 800  | 500 | 900   | 500 | 9*0.9    |          |
| А      | 301  | 96  | 200   | 100 | 8*0.9    |          |
| В      | 298  | 144 | 300   | 120 | 7*0.9    | 분리<br>가능 |
| A+B    | 599  | 312 | 700   | 250 | 8*0.9    |          |
| chid   | 93   | 20  | 30    | -   | 5*0.9    | 통합       |
| nellia | 93   | 20  | 30    | -   | 5*0.9    | 가능       |
| lum    | 112  | 30  | 50    | -   | 5*0.9    |          |
| 희래연    | 185  | -   | -     | 74  | -        |          |
| 목련     | 305  | -   | -     | 96  | -        |          |
| 장미     | 521  | -   | -     | 320 | -        |          |