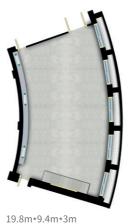

# 연회장 / Banquet & Meeting

힐하우스는 중소규모 학회, 협회 행사 등이 가능한 중연회장 1개, 소규모 회의, 미팅 등이 가능한 소연회장 2개를 보유하고 있습니다. 편안한 녹음과 아름다운 풍광 속에서 여유로운 행사 진행이 가능합니다.

Hill House presents 1 banquet hall for small and medium-sized academic or association events and 2 more for seminars and smaller meetings. You can enjoy leisurely events with a beautiful scenery in a quiet forest setting.

14.5m\*21m\*3m

개나리 Forsythia

| 구분                    | 면적<br>(㎡) |
|-----------------------|-----------|
| 무궁화<br>Hibiscus       | 304       |
| 백합<br><sup>Lily</sup> | 152       |
| 개나리<br>Forsythia      | 99        |