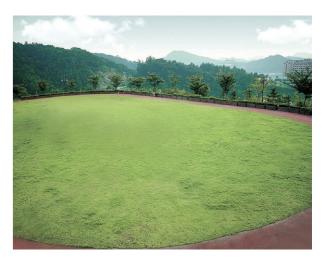

#### 잔디 운동장 Green turf Ground

다목적 운동장으로 체육대회 및 야외 만찬 진행이 가능합니다. (40m\*70m) It is a multi-purpose playground(40m\*70m) made of natural grass which can hold sports events and outdoor dinners.