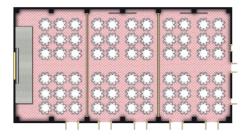

# 연회장 / Banquet & Meeting

레이크호텔에는 대규모 학회, 협회 행사 등이 가능한 대연회장 2개, 소규모 회의, 미팅 등이 가능한 소연회장 3개를 보유하고 있습니다. 또한 대연회장은 각각 3개, 2개의 섹션으로 분할하여 사용하실 수 있어 다양한 행사가 가능합니다.

Lake Hotel features 2 grand banquet halls for academic or corporate conventions and conferences, and 3 more halls for seminars and smaller meetings. In addition, the grand rooms can be divided into 3 or 2 sections for various events.

#### 컨벤션홀 Convention Hall

20.5m\*39m\*6m

난초 Orchid

<mark>매화</mark> Plum

9.6m\*9.6m\*3.5m

9.6m\*9.6m\*3.5m

난초+동백 Orchid/Camellia 9.6m\*19.2m\*3.5m

동백 Camellia 매화 <sub>Plum</sub> 히고 단체 도 식당

난초 Orchid

08 / 09

20.8m\*28.8m\*5.4m

|        | 면적   |     | 인원(명) |     | 현수막      |          |
|--------|------|-----|-------|-----|----------|----------|
|        | (m²) | 강의식 | 극장식   | 만찬  | Size (m) | 비고       |
| А      | 266  | 60  | 100   | -   | 9*0.9    |          |
| В      | 266  | 120 | 300   | -   | 5*0.9    |          |
| С      | 266  | 120 | 300   | 100 | 5*0.9    | 분리<br>가능 |
| A+B    | 533  | 250 | 600   | 200 | 9*0.9    |          |
| A+B+C  | 800  | 500 | 900   | 500 | 9*0.9    |          |
| А      | 301  | 96  | 200   | 100 | 8*0.9    |          |
| В      | 298  | 144 | 300   | 120 | 7*0.9    | 분리<br>가능 |
| A+B    | 599  | 312 | 700   | 250 | 8*0.9    |          |
| chid   | 93   | 20  | 30    | -   | 5*0.9    | 통합       |
| nellia | 93   | 20  | 30    | -   | 5*0.9    | 가능       |
| lum    | 112  | 30  | 50    | -   | 5*0.9    |          |
| 희래연    | 185  | -   | -     | 74  | -        |          |
| 목련     | 305  | -   | -     | 96  | -        |          |
| 장미     | 521  | -   | -     | 320 | -        |          |