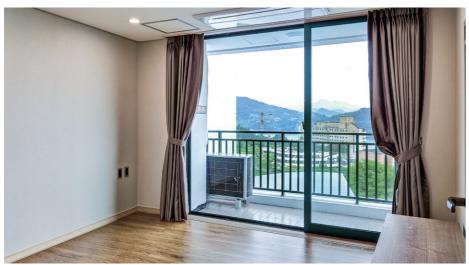

# HILL HOUSE 객실 / Guest Rooms

힐하우스는 넓은 객실에 주방과 취사도구가 준비되어 있어 가족단위로 여유롭게 아름다운 청풍호를 즐기실 수 있습니다. 전면 창을 통해 객실 안에서도 대자연을 만끽하실 수 있도록 연출했습니다.

Hill House has spacious rooms with kitchen and cooking utensils,so you can use them conveniently per family. You can enjoy the beautiful scenery ofCheongpung Lake even inside through the front windows.

온돌방

ONDOL ROOM

거실 LIVING ROOM

<mark>주방</mark> KITCHEN