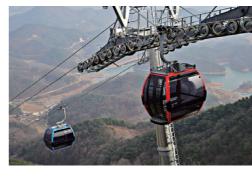

### 청풍호반케이블카 | Cheongpung Cable Car

(4km from Cheongpung Resort)

청풍호반 케이블카는 청풍면 비봉산 정상까지 2.3km 구간을 운영하는 최신형 케이블카 시설로 고객님들께 더욱 여유롭고 쾌적한 탑승환경을 제공합니다. 케이블카 정상의 비봉산에서는 청풍호와 충주호의 아름다움 풍광을 한눈에 조망할 수 있는 청풍면 최고의 관광명소입니다.

The Cheongpung Lakeside Cable Car runs a 2.3km to the top of Bibongsan Mountain in Cheongpung-myeon. providing customers with a more relaxed and pleasant boarding. The view around Cheongpung Lake from the top of Bibong mountain is the most preferred attraction among tourists with more than 400,000 people visiting each year.