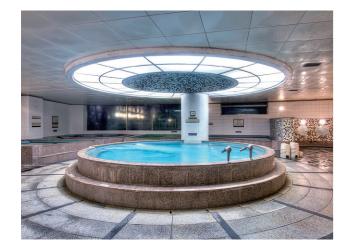

#### 실내·외 수영장 Swimming Pool

| 위치 Location         | 1층실내·외/1F                |
|---------------------|--------------------------|
| 운영시간 Operation Hour | <b>하절기</b> Summer Season |
|                     | 09:00 ~ 18:00            |